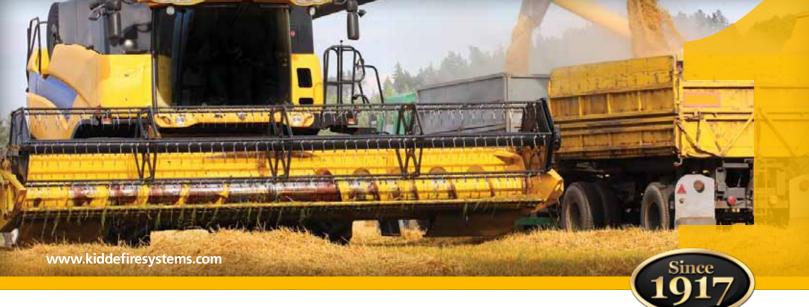

## **KIDDE® SENTINEL™ AGRIBUSINESS**

For protection against the hazards of Class A and Class B fuels you can depend on Kidde Fire Systems—driving dependable technology since 1917.

Agribusiness presents unique challenges for vehicle and machinery manufacturers, as production capacity and specialization are continually on the increase. The complexity of these high value machines and often their sheer size make fire both more likely and potentially more disastrous when it strikes. Class B fuels, lubricants and hydraulic fluids are the primary hazard, but buildup of Class A fuels that are present, including chaff and other debris, supplement this source. Sentinel Aquagreen™ XT aqueous agent is ideally suited to this blend of hazards.

The Kidde Sentinel Vehicle System is an integrated fire protection solution that includes state-of-the-art detection and control. Coupled with a tailored suppression package, the Sentinel System is flexible, easy to maintain and is specifically designed for applications such as agribusiness.