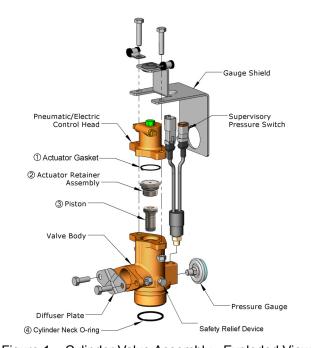

## KIT CONTENTS

| Item | Quantity | Kit Components              |
|------|----------|-----------------------------|
| 1    | 1        | Gasket, Actuator            |
| 2    | 1        | Actuation Retainer Assembly |
| 3    | 1        | Piston Assembly             |
| 4    | 2        | O-Ring, Cylinder Neck/Plug  |
| 5    | 1        | Lubricant, O-Ring           |
| 6    | 1        | Installation Instructions   |

Figure 1. Cylinder Valve Assembly - Exploded View