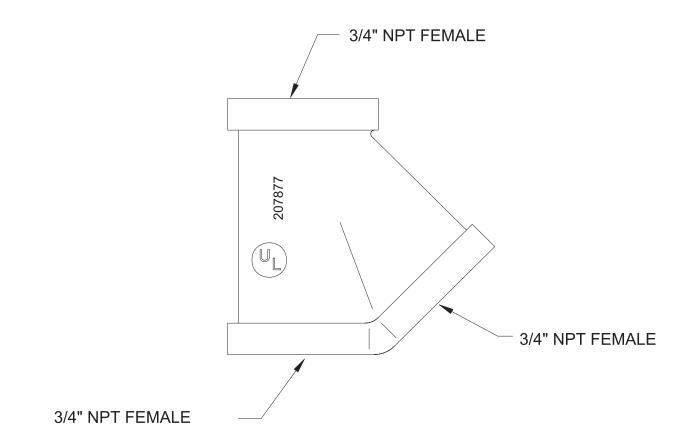

## Manifold "Y" Fitting

Effective: February 2007 K-81-1100

P/N: 207877

## MATERIAL: GALVANIZED MALLEABLE IRON

This literature is provided for informational purposes only. KIDDE-FENWAL, INC. assumes no responsibility for the product's suitability for a particular application. The product must be properly applied to work correctly. If you need more information on this product, or if you have a particular problem or question, contact KIDDE-FENWAL, INC., Ashland, MA 01721. Telephone: (508) 881-2000. Kidde Fire Systems A UTC Fire & Security Company 400 Main Street Ashland, MA 01721 Ph: 508.881.2000 Fax: 508.881.8920 www.kiddefiresystems.com